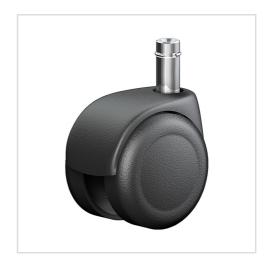

## Swivel castor 530 10x34 50 P

Furniture Castors Series 530 ST - Wheel P

#### Wheel

Casted high quality nylon wheel black

High quality nylon housing - black Swivel bearing with combined plain-ball bearing Wheel brake - glass fibre reinforced Wheel axle revited

| Swivel castor                                           | Wheel-⊘ A x width B mm: 52x8+8 |
|---------------------------------------------------------|--------------------------------|
| Load Capacity kg:                                       | 40                             |
| Load capacity tested according to EN 12530 and EN 12527 |                                |
| Overall height H mm:                                    | 62                             |
| Stern mm:                                               | 10x34                          |
| Swivel radius SR mm:                                    | 52                             |
| Wheel bearing:                                          | Nylon plain bearing            |