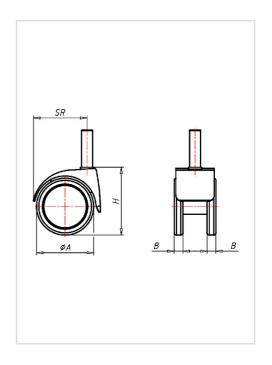

#### Wheel

Casted high quality nylon wheel black

High quality nylon housing - black Swivel bearing with combined plain-ball bearing Wheel brake - glass fibre reinforced Wheel axle revited

| Swivel castor                                           | Wheel-⊘ A x width B mm: 52x8+8 |
|---------------------------------------------------------|--------------------------------|
| Load Capacity kg:                                       | 40                             |
| Load capacity tested according to EN 12530 and EN 12527 |                                |
| Overall height H mm:                                    | 62                             |
| Stern mm:                                               | 10x34                          |
| Swivel radius SR mm:                                    | 52                             |
| Wheel bearing:                                          | Nylon plain bearing            |